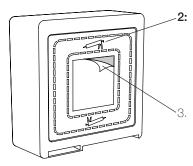

#### Apply a **waterproof** adhesive that is appropriate for your mounting surface to the indicated area on the back of the surround.

Remove the tape backing and apply the surround to the wall. Use a level to ensure it is straight. Allow the adhesive to set before inserting the vessel.