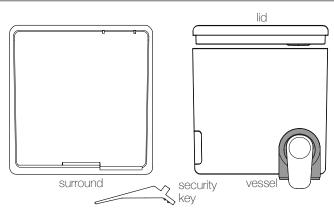

# what's included

## installation

**1:** Determine where you are going to mount mosaic. Ensure mounting surface is clean and free of debris.

#### Apply a **waterproof** adhesive that is appropriate for your mounting surface to the indicated area on the back of the surround.

Remove the tape backing and apply the surround to the wall. Use a level to ensure it is straight. Allow the adhesive to set before inserting the vessel.

4: Once the adhesive has set \*, simply push the vessel into the surround until it clicks into place.

> \*Refer to your product guidelines for adhesive required dry time.