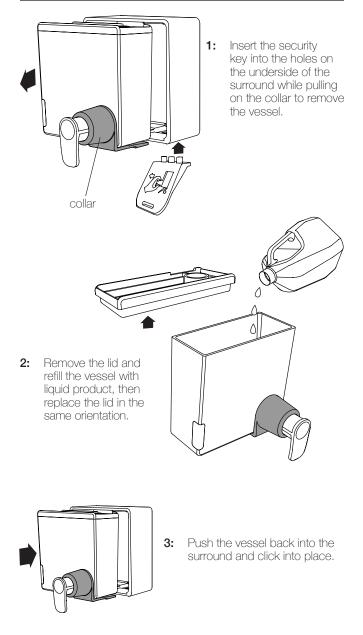

into place.

> \*Refer to your product guidelines for adhesive required dry time.



#### warranty information

JRS Amenities provides a one year limited warranty on all parts against manufacturers defects. If you encounter any problems caused by manufacturers defects within this period please contact a representative at:

wall mount

Mosaic dispensers are rated for products within a viscosity range of 150mPas – 50,000mPas. JRS cannot guarantee proper operation of the dispenser if your product falls outside this range. Use of products outside of the approved viscosity range shall invalidate all warranties contained herein. This warranty does not cover accidental damage, unreasonable use, normal wear and tear, nor does it cover repairs attempted by unauthorized persons.

## fill procedure