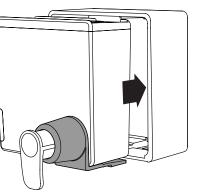

4: Once the adhesive has set \*, simply push the vessel into the surround until it clicks into place.

> \*Refer to your product guidelines for adhesive required dry time.