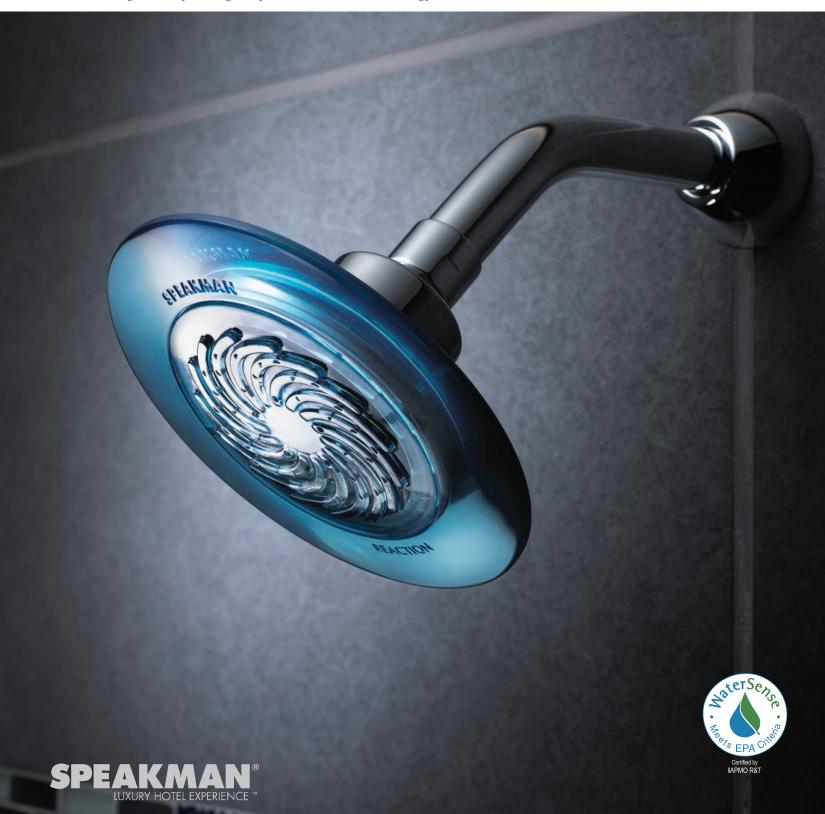

## REACTION™ | LOW FLOW

# the ONLY LOW FLOW SHOWERHEAD YOU will ENJOY

A reaction, our body's spontaneous response to our environment's stimuli. We react to literally everything. When bathing, in particular, our senses are trained to expect powerful, forceful waves to be dispersed onto our skin. The Reaction™ Low Flow showerhead, using a uniquely new technology, is scientifically engineered and statistically proven to manipulate the senses into believing that the pulsating, temponic currents are that of 2.5 gpm showerhead. So, we have to ask…What's Your Reaction?