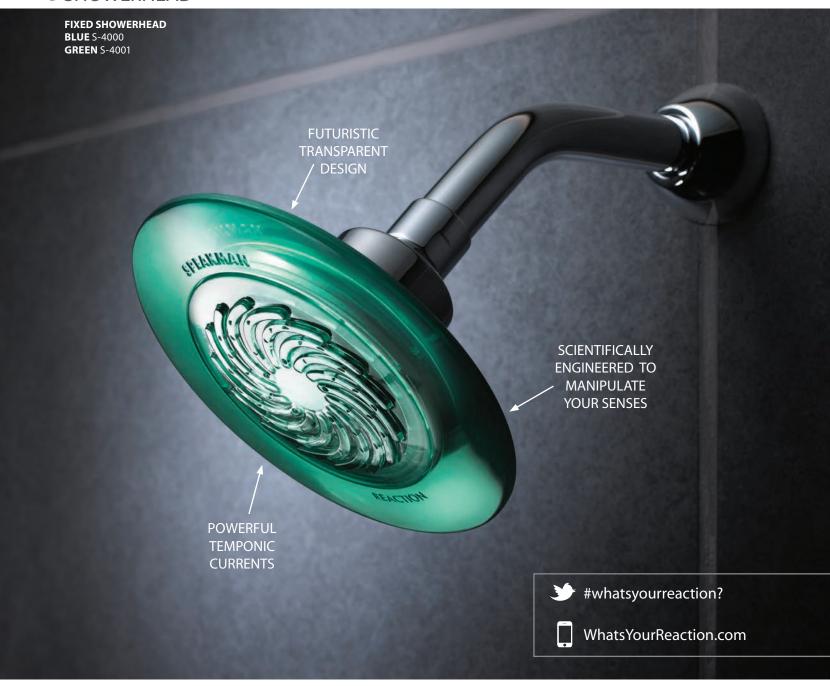

## REACTION™ | LOW FLOW

### **♦ SHOWERHEAD**

# the ONLY LOW FLOW SHOWERHEAD YOU will ENJOY

A reaction, our body's spontaneous response to our environment's stimuli. We react to literally everything. When bathing, in particular, our senses are trained to expect powerful, forceful waves to be dispersed onto our skin. The Reaction™ Low Flow showerhead, using a uniquely new technology, is scientifically engineered and statistically proven to manipulate the senses into believing that the pulsating, temponic currents are that of 2.5 gpm showerhead. So, we have to ask…What's Your Reaction?